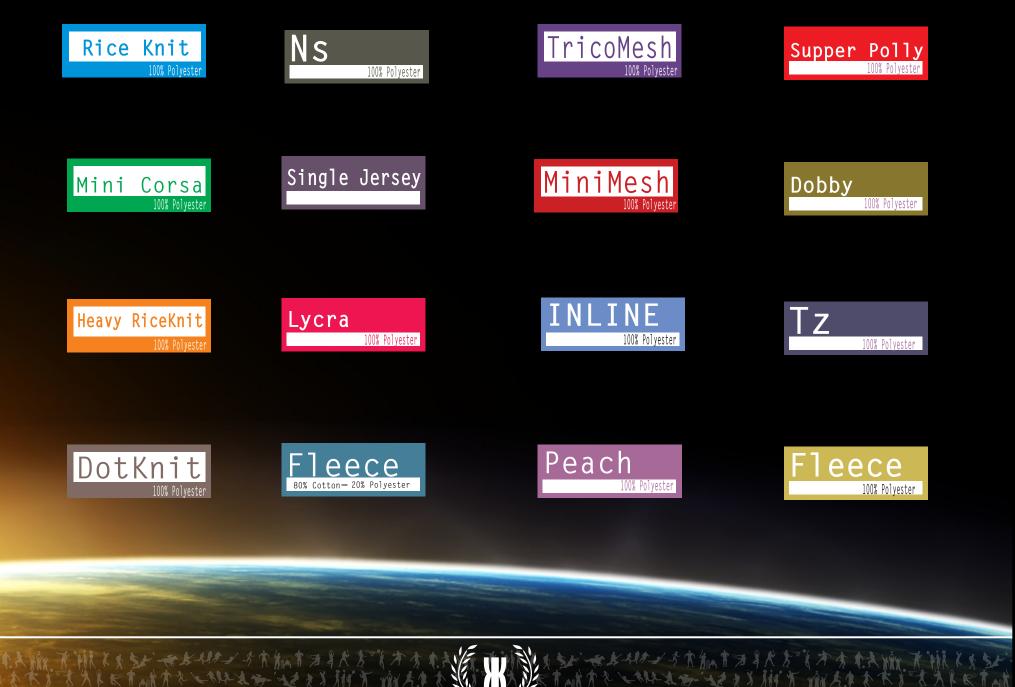

# **FABRIC GUIDE**

- KART J &

### FEATURES

Light weight fabric to maximise comfort Out and styled to fit close to the body High quality logo embroidery, heat transfer sticker name & number. Contents : 100% Polyester

Mini Corsa 100% Polyester

#### FEATURES

Light weight fabric to maximise comfort Out and styled to fit close to the body High quality fully sublimation top & bottom.

Contents : 100% Polyester

Mini Corsa 100% Polyester

What we can do for you;

#### EATURES

The most popular product of our company, New fabric of foreign technology, Single ply fully sublimation reversible, high quality printing, Wear inside-outside. Single ply non-reversible shorts -fully sublimated. Cut and styled to fit close to the body Contents : 100% Polyester

INLINE

What we can do for you;

- Custom Design
- Supply of Jersey
- Sublimation
- Bulk Discounts Available

**(x)** 

MESH

ULTRA ROUND NECK SHIRT Tech. - Cut & Sew

Light weight fabric to maximise comfort Out and styled to fit close to the body Side Mesh panels, breathable fabric, contrast half sleeve round neck shirt, high quality logo embroidery, heat transfer sticker name & number. Contents : 100% Polyester