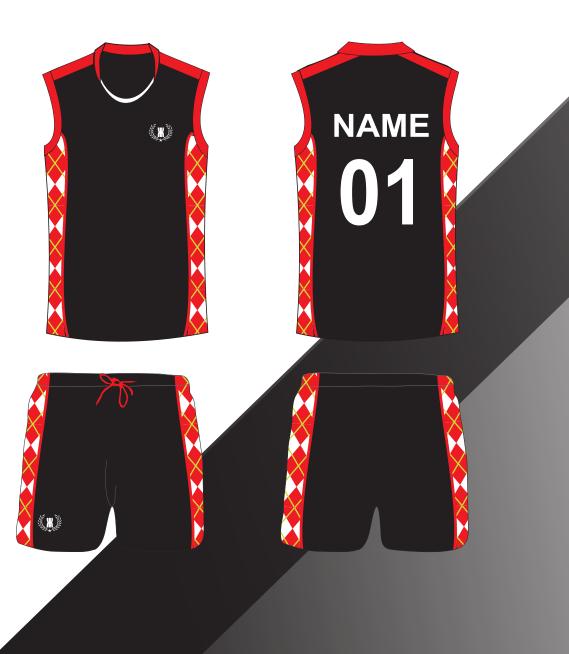

# **BASKETBALL TRAINING KIT**

# **AERIAL** REVERSIBLE TANK Tech. - Cut & Sew

Light weight fabric to maximise comfort Out and styled to fit close to the body Full trico mesh tank top & shorts, breathable fabric, reversible top, feel comfortable, fresh & aery. Contents : 100% Polyester

What we can do for you;

- Custom Design
- Supply of Jersey
- Sublimation
- Bulk Discounts Available

₹ 290

Tax & Freight extra.