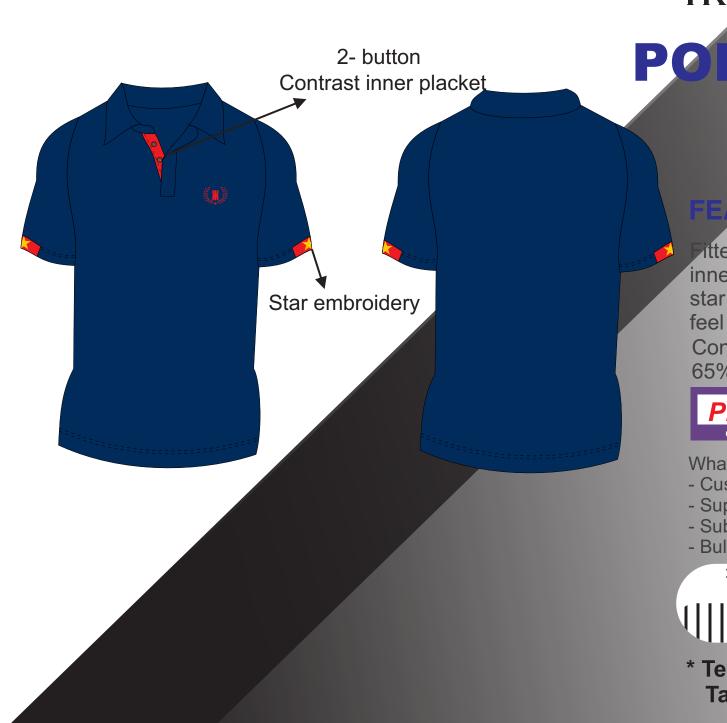

# **TRAVELING POLO**

OLO - STAR

# Shirt for All Tech. - Cut & Sew FEATURES

Fitted polo for the day, contrast inner placket & cuff details, star embroidery details on cuff, feel comfortable & ready to travel. Content -

65% cotton & 35% polyester.

65% cotton & 35% polyester

What we can do for you;

- Custom Design
- Supply of Jersey
- Sublimation
- Bulk Discounts Available

\* Terms & Conditions Tax & Freight extra.