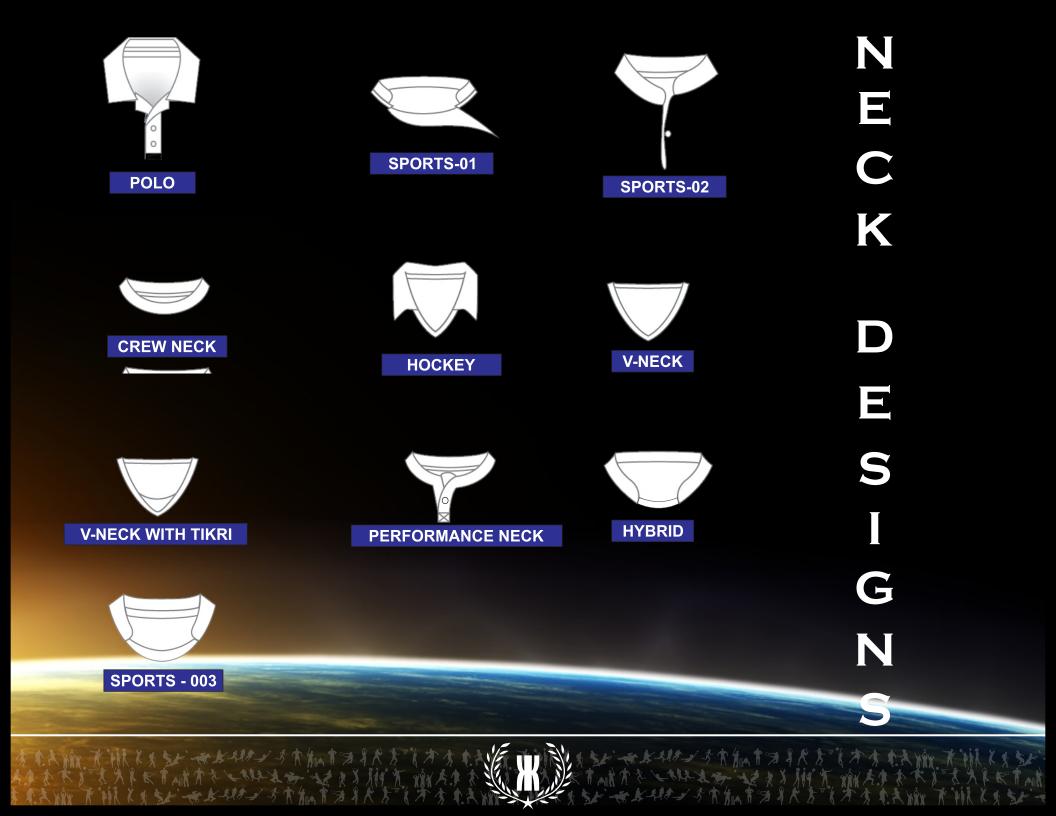

# KK SPORTSTAR

Website : www.kksportstar.com

Email : kush.on7@gmail.com sales@kksportstar.com

# **FABRIC GUIDE**



- KART J &



# NAME 01 FEAT Light we Out and High qu transfe Content

VEST BASIC Tech. - Cut & Sew

### FEATURES

Light weight fabric to maximise comfort Out and styled to fit close to the body High quality logo embroidery, heat transfer sticker name & number. Contents : 100% Polyester

Mini Corsa 100% Polyester

What we can do for you;

- Custom Design
- Supply of Jersey
- Sublimation
- Bulk Discounts Available

₹ 950

\* Terms & Conditions Tax & Freight extra.



# **VEST** CRISS CROSS Tech. - Sublimated

#### FEATURES

Light weight fabric to maximise comfort Out and styled to fit close to the body High quality fully sublimation top & bottom.

Contents : 100% Polyester

Mini Corsa 100% Polyester

What we can do for you;

- Custom Design
- Supply of Jersey
- Sublimation
- Bulk Discounts Available