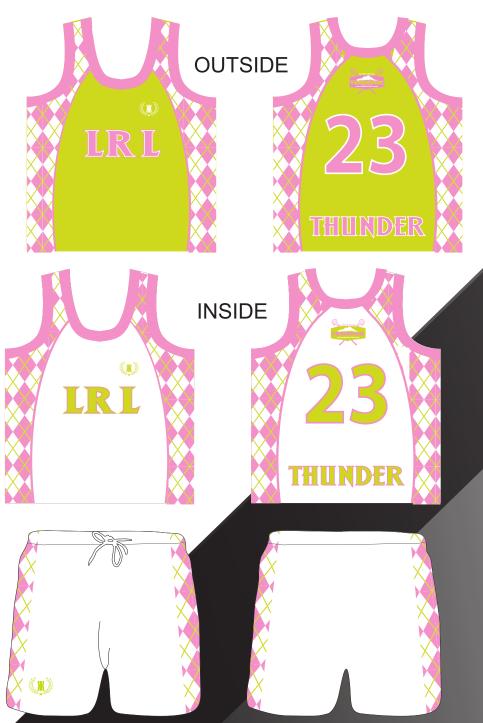

# NAME 01 FEAT Light we Out and High qu transfe Content

VEST BASIC Tech. - Cut & Sew

### FEATURES

Light weight fabric to maximise comfort Out and styled to fit close to the body High quality logo embroidery, heat transfer sticker name & number. Contents : 100% Polyester

Mini Corsa 100% Polyester

What we can do for you;

- Custom Design
- Supply of Jersey
- Sublimation
- Bulk Discounts Available

₹ 950

\* Terms & Conditions Tax & Freight extra.