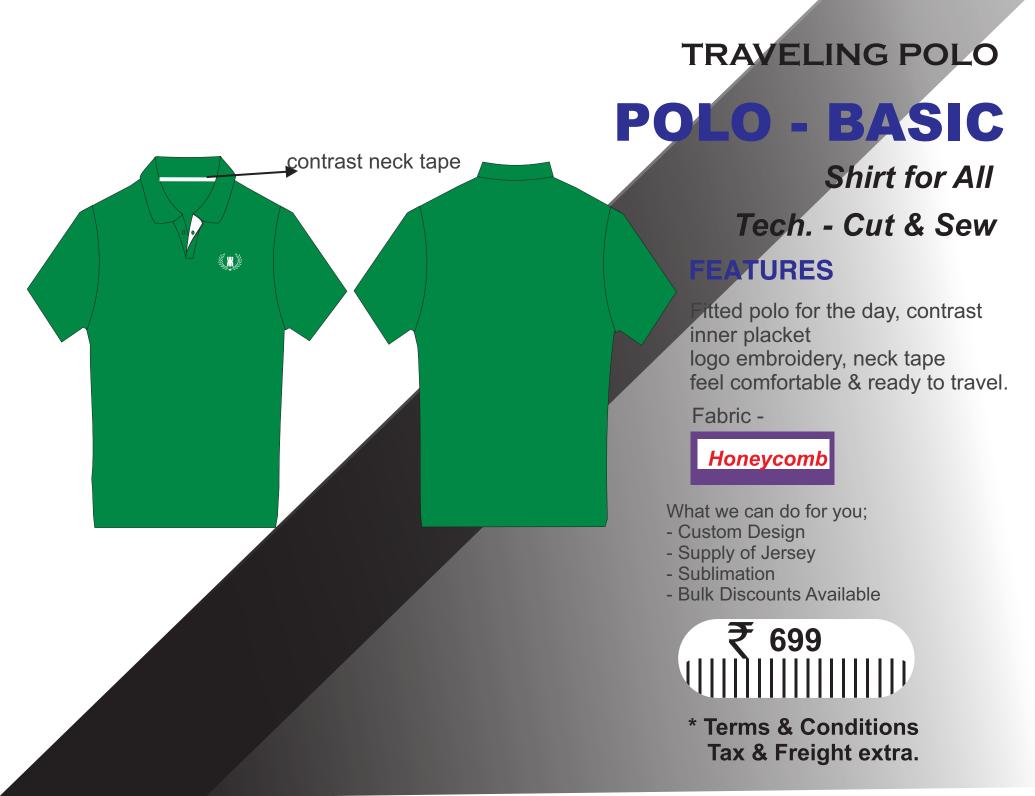

# TRAVELING POLO POLY POLO Performance Shirt for All

# Tech. - Sublimated

#### FEATURES

Fitted polo for performance, feel comfortable & ready to perform contemporary cut for great fit, only front sublimation.

Fabric -

What we can do for you;

- Custom Design
- Supply of Jersey
- Sublimation
- Bulk Discounts Available

\* Terms & Conditions Tax & Freight extra.