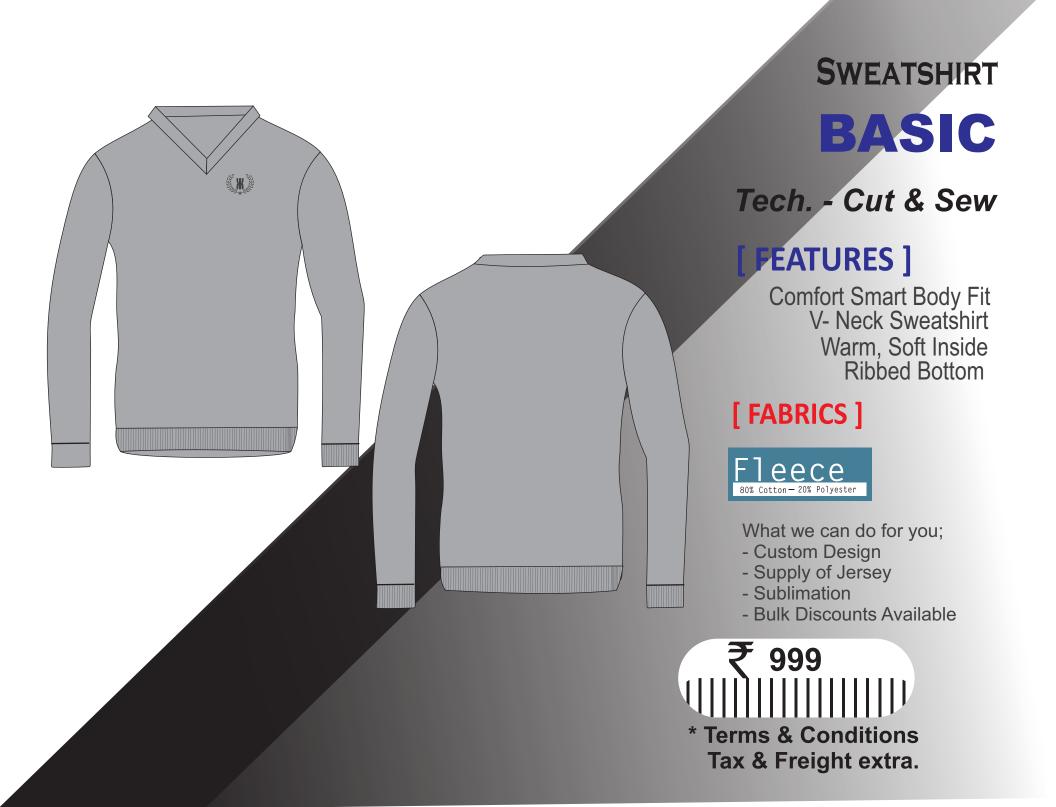

### **HOODIED SWEATSHIRT** BASIC Tech. - Cut & Sew **FEATURES Full Zip Hoodied Jacket** Single jersey inner hood **Polyester Drawcord Ribbed Bottom Kangaroo Pockets** [FABRICS] eece 80% Cotton- 20% Polyester What we can do for you; - Custom Design Supply of Jersey - Sublimation - Bulk Discounts Available 1090 \* Terms & Conditions Tax & Freight extra.